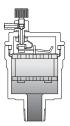

#### When discharge stops

If the water level and float rises immediately after air discharge, the valve closes by the float's buoyancy and spring's elasticity.