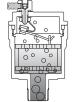

## Air discharge volume curve

When discharging air It discharges air that comes in when the seat is opened by the float's own weight.