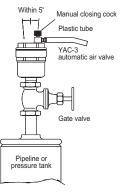

## Installation example and cautions during handling

- When installing the valve in a pipeline, install it within 5° of a vertical line.
- When installing the valve indoors, connect the outlet side to the drainage just in case there is leakage.
- Install a manual valve on the inlet side for repair and inspections.
- Close the manual closing cock if there is a leakage.