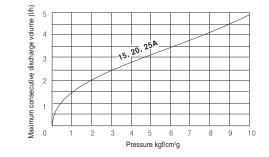

### Air discharge volume curve

## Air discharge volume curve

When discharging air It discharges air that comes in when the seat is opened by the float's own weight.